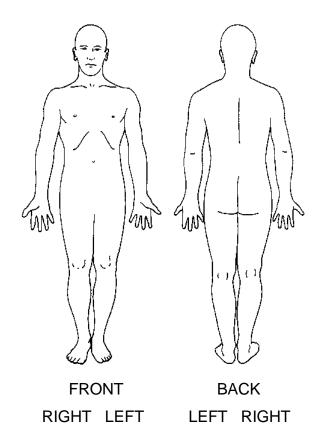

Please circle area of pain and/or discomfort on the drawing below to the left. Draw arrows if pain extends from one area to another. Please indicate SYMPTOMS using the capital letters below.

D = DULL ACHE S = SHARP PAIN N = NUMBNESS T = TINGLING